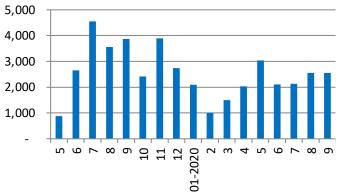

# Jiaji

\*2+3+2, 2+2+3, 2+2+2 three seating options

| Powertrain:  |                     |
|--------------|---------------------|
| FOwertrain.  | 1.5TD+48VBSG+7DCT   |
|              | 1.5TD+EV Motor+7DCT |
|              | 1.8TD+6AT           |
| Dimension:   | 4706/1909/1690      |
| Wheelbase:   | 2805                |
| Power:       | 130kw/135kw         |
| Max. Torque: | 255/300 N.m/rpm     |
| MSRP:        | RMB 99,800-192,800  |
|              |                     |

Monthly Sales Volume of Jiaji