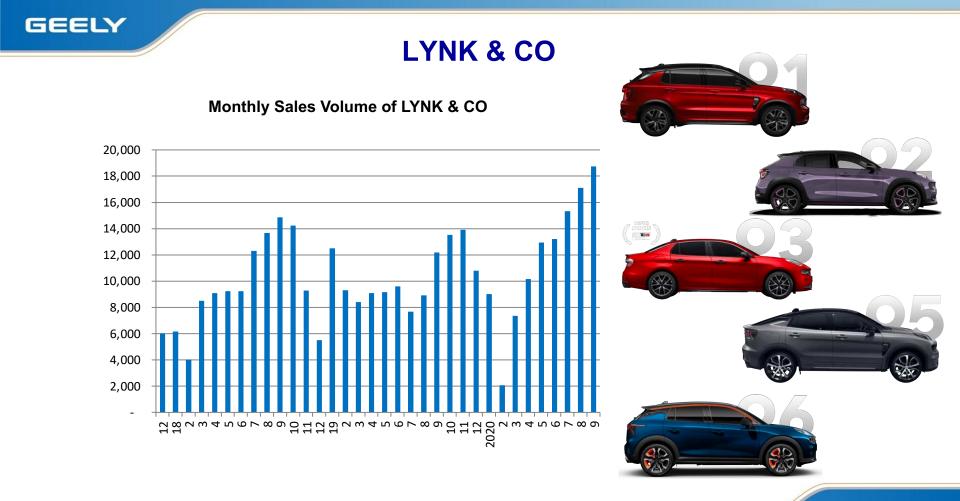

# LYNK & CO

- JV with 5:3:2 shareholding structure between the company, Volvo Car and the Zhejiang Geely Holding Group
- Supplement current market coverage by Geely (mass) and Volvo brands (premium), targeting at global high-end market segment
- 284 dealers in China until 2019
- 2020 in Europe

GEELY

 Lynk & Co recorded 105,937 unit sales volume in Jan – Sep 2020(+19% YoY).