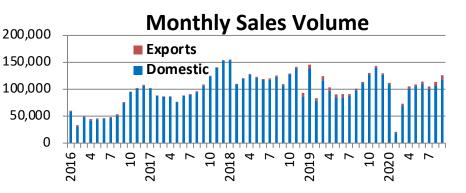

# 

# **Corporate Presentation**

Oct 2020

www.geelyauto.com.hk

## **Sales Performance**

Jan-Sep 2020

Overall: Domestic: Exports: NEEV: 875,472 units -9% YoY 836,986 units -8% YoY 38,486 units -21% YoY 48,316 units -39% YoY



\*Jan- May, Geely sold the most SUVs in Chinese market. Data from CPCA.



## **New Energy and Electrified Vehicles**



**NEEV** models



ICON MHEV



Borui ePro



Boyue pro MHEV



Emgrand GL PHEV



Binyue ePro



Emgrand EV500



Geometry C



03 PHEV



Xingyue MHEV/PHEV



02 PHEV



Jiaji ePro



**Emgrand GSe** 



Geometry A



01 MHEV



01 HEV

## **Sales Performance**

#### Domestic Sales Volume (3MMA+/-%)



Market Share





#### **Annual Sales Vol & Market Share**



**New Emgrand Family** 

• Emgrand, Emgrand EV, Emgrand GS, Emgrand Gse, Emgrand GL, Emgrand GL PHEV

GEELY

- A total of 227,910(-18% YOY) unit sales volume in Jan Sep 2020
- Emgrand remains one of the best selling sedan models in China(Rank #7 in 1Q20)





## **Boyue & Borui**



Monthly Sales Volume of Bo Series





#### Boyue & Borui

- Over 20,000 unit of monthly average sales volume during 2020Q2
- Boyue is one of the most selling SUV model in China & Malaysia.

| SUV Total Sales Volume Ranking |      |        |  |  |
|--------------------------------|------|--------|--|--|
|                                | 2019 | 2020H1 |  |  |
| China                          | #3   | #3     |  |  |
| Malaysia