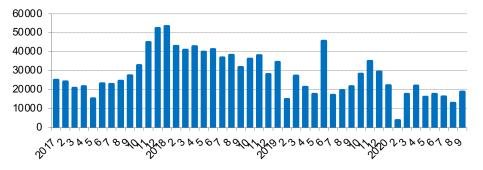

## **Boyue & Borui**

Monthly Sales Volume of Bo Series

#### Boyue & Borui

- Over 20,000 unit of monthly average sales volume during 2020Q2
- Boyue is one of the most selling SUV model in China & Malaysia.

| SUV Total Sales Volume Ranking |      |        |  |  |
|--------------------------------|------|--------|--|--|
|                                | 2019 | 2020H1 |  |  |
| China                          | #3   | #3     |  |  |
| Malaysia                       | #1   | #1     |  |  |