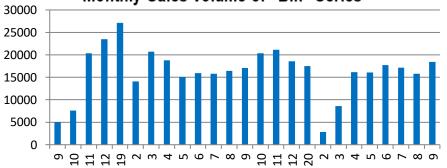

# LYNK & CO

- JV with 5:3:2 shareholding structure between the company, Volvo Car and the Zhejiang Geely Holding Group
- Supplement current market coverage by Geely (mass) and Volvo brands (premium), targeting at global high-end market segment
- 284 dealers in China until 2019
- 2020 in Europe

GEELY

 Lynk & Co recorded 105,937 unit sales volume in Jan – Sep 2020(+19% YoY).