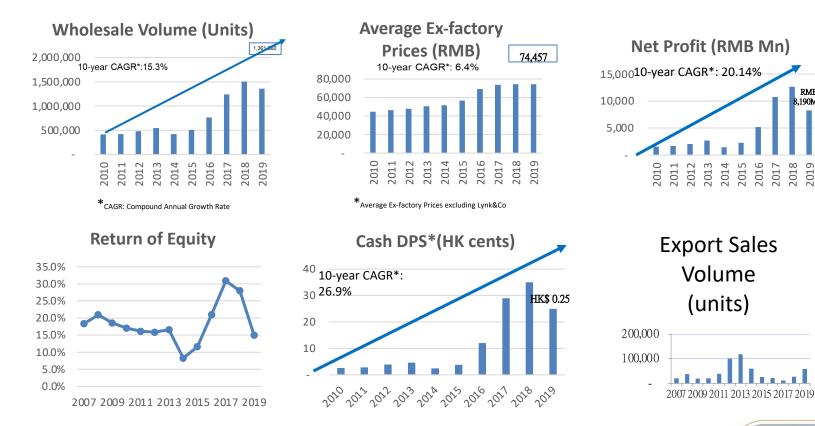

# **Financial Performance**

GEELY

RMB

2019

8,190M

# **Geely Automobile in Figures**

| Year started:             | 1998                                                                                       |
|---------------------------|--------------------------------------------------------------------------------------------|
| Total workforce:          | 43,000 (on Dec. 31 <sup>th</sup> , 2019)                                                   |
| Manufacturing facilities: | 11 plants in China + 1 JV plant<br>in Belarus                                              |
| Products:                 | 17 major models under 4 platforms & 2 modular architecture                                 |
| Distribution network:     | More than 969 Geely dealers ,163<br>Geometry dealers and 284 LYNK & CO<br>dealers in China |
| 2019 Sales Volume:        | 1,361,560 units                                                                            |
| 2019 Revenues:            | US\$12.40 billion                                                                          |
| Market Capitalization:    | US\$18.65 billion (on Oct 8 <sup>th</sup> , 2020)                                          |
|                           |                                                                                            |