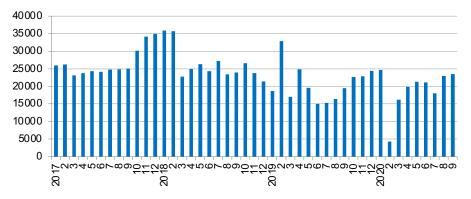

#### Domestic Sales Volume (3MMA+/-%)

Market Share

#### **Annual Sales Vol & Market Share**

**New Emgrand Family** 

• Emgrand, Emgrand EV, Emgrand GS, Emgrand Gse, Emgrand GL, Emgrand GL PHEV

GEELY

- A total of 227,910(-18% YOY) unit sales volume in Jan Sep 2020
- Emgrand remains one of the best selling sedan models in China(Rank #7 in 1Q20)