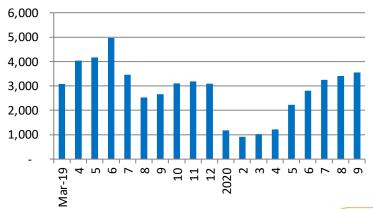

## **Boyue & Borui**

Monthly Sales Volume of Bo Series

#### Boyue & Borui

- Over 20,000 unit of monthly average sales volume during 2020Q2
- Boyue is one of the most selling SUV model in China & Malaysia.

| SUV Total Sales Volume Ranking |      |        |  |  |
|--------------------------------|------|--------|--|--|
|                                | 2019 | 2020H1 |  |  |
| China                          | #3   | #3     |  |  |
| Malaysia                       | #1   | #1     |  |  |