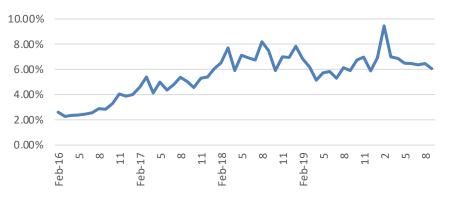

# 

# **Corporate Presentation**

Oct 2020

www.geelyauto.com.hk

## **Sales Performance**

Jan-Sep 2020

Overall: Domestic: Exports: NEEV: 875,472 units -9% YoY 836,986 units -8% YoY 38,486 units -21% YoY 48,316 units -39% YoY



\*Jan- May, Geely sold the most SUVs in Chinese market. Data from CPCA.



## **New Energy and Electrified Vehicles**



**NEEV** models



ICON MHEV



Borui ePro



Boyue pro MHEV



Emgrand GL PHEV



Binyue ePro



Emgrand EV500



Geometry C



03 PHEV



Xingyue MHEV/PHEV



02 PHEV



Jiaji ePro



**Emgrand GSe** 



Geometry A



01 MHEV



01 HEV

## **Sales Performance**

#### Domestic Sales Volume (3MMA+/-%)



Market Share





#### **Annual Sales Vol & Market Share**



**New Emgrand Family** 

• Emgrand, Emgrand EV, Emgrand GS, Emgrand Gse, Emgrand GL, Emgrand GL PHEV

GEELY

- A total of 227,910(-18% YOY) unit sales volume in Jan Sep 2020
- Emgrand remains one of the best selling sedan models in China(Rank #7 in 1Q20)





## **Boyue & Borui**



Monthly Sales Volume of Bo Series





#### Boyue & Borui

- Over 20,000 unit of monthly average sales volume during 2020Q2
- Boyue is one of the most selling SUV model in China & Malaysia.

| SUV Total Sales Volume Ranking |      |        |  |  |
|--------------------------------|------|--------|--|--|
|                                | 2019 | 2020H1 |  |  |
| China                          | #3   | #3     |  |  |
| Malaysia                       | #1   | #1