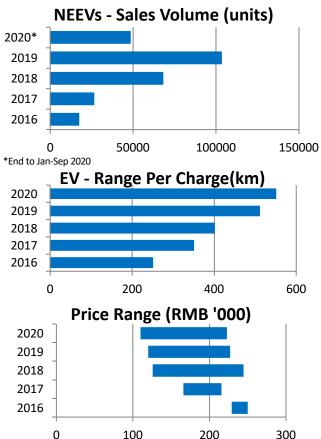

# Environmental, Social & Governance ("ESG") - (Continued)

- Sales volume of NEEVs 48,316 units in Jan Sep 2020
- NEEVs contributed to 5.5% of total sales volume in Jan Sep 2020
- 68% existing products offer NEEV versions
- For newest models like Jiaji, Xingyue & Icon, NEEVs accounted for about 48% of their total sales volume in Jan – Sep 2020