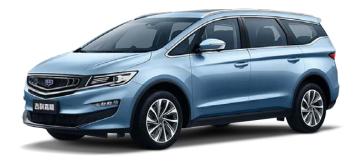

# Jiaji

\*2+3+2, 2+2+3, 2+2+2 three seating options

| Powertrain:  |                     |
|--------------|---------------------|
| FOwertrain.  | 1.5TD+48VBSG+7DCT   |
|              | 1.5TD+EV Motor+7DCT |
|              | 1.8TD+6AT           |
| Dimension:   | 4706/1909/1690      |
| Wheelbase:   | 2805                |
| Power:       | 130kw/135kw         |
| Max. Torque: | 255/300 N.m/rpm     |
| MSRP:        | RMB 99,800-192,800  |
|              |                     |