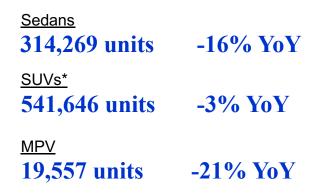

#### **Annual Sales Vol & Market Share**

**New Emgrand Family** 

• Emgrand, Emgrand EV, Emgrand GS, Emgrand Gse, Emgrand GL, Emgrand GL PHEV

GEELY

- A total of 227,910(-18% YOY) unit sales volume in Jan Sep 2020
- Emgrand remains one of the best selling sedan models in China(Rank #7 in 1Q20)

#### Boyue & Borui

- Over 20,000 unit of monthly average sales volume during 2020Q2
- Boyue is one of the most selling SUV model in China & Malaysia.

| SUV Total Sales Volume Ranking |      |        |  |  |
|--------------------------------|------|--------|--|--|
|                                | 2019 | 2020H1 |  |  |
| China                          | #3   | #3     |  |  |
| Malaysia                       | #1   | #1     |  |  |

# **Vision Family**

 Vision Family(Vision, Vision X6, Vision X3, Vision S1) recorded a total of 173,054 (-21% YOY)unit sales volume in Jan - Sep 2020

GEELY

• Accounted for 20% of total sales Volume in Jan - Sep 2020