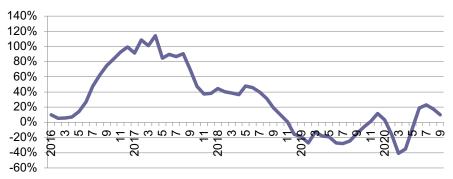

# 

# **Corporate Presentation**

Oct 2020

www.geelyauto.com.hk

## **Sales Performance**

Jan-Sep 2020

Overall: Domestic: Exports: NEEV: 875,472 units -9% YoY 836,986 units -8% YoY 38,486 units -21% YoY 48,316 units -39% YoY



\*Jan- May, Geely sold the most SUVs in Chinese market. Data from CPCA.



## **New Energy and Electrified Vehicles**



**NEEV** models



ICON MHEV



Borui ePro



Boyue pro MHEV



Emgrand GL PHEV



Binyue ePro



Emgrand EV500



Geometry C



03 PHEV



Xingyue MHEV/PHEV



02 PHEV



Jiaji ePro



**Emgrand GSe** 



Geometry A



01 MHEV



01 HEV

## **Sales Performance**

#### Domestic Sales Volume (3MMA+/-%)



Market Share





#### **Annual Sales Vol & Market Share**



**New Emgrand Family** 

• Emgrand, Emgrand EV, Emgrand GS, Emgrand Gse, Emgrand GL, Emgrand GL PHEV

GEELY

- A total of 227,910(-18% YOY) unit sales volume in Jan Sep 2020
- Emgrand remains one of the best selling sedan models in China(Rank #7 in 1Q20)





## **Boyue & Borui**



Monthly Sales Volume of Bo Series





#### Boyue & Borui

- Over 20,000 unit of monthly average sales volume during 2020Q2
- Boyue is one of the most selling SUV model in China & Malaysia.

| SUV Total Sales Volume Ranking |      |        |  |  |
|--------------------------------|------|--------|--|--|
|                                | 2019 | 2020H1 |  |  |
| China                          | #3   | #3     |  |  |
| Malaysia                       | #1   | #1     |