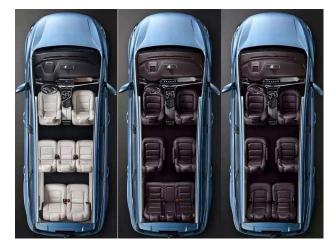

# Jiaji

\*2+3+2, 2+2+3, 2+2+2 three seating options

| Powertrain:  |                     |
|--------------|---------------------|
| FOwertrain.  | 1.5TD+48VBSG+7DCT   |
|              | 1.5TD+EV Motor+7DCT |
|              | 1.8TD+6AT           |
| Dimension:   | 4706/1909/1690      |
| Wheelbase:   | 2805                |
| Power:       | 130kw/135kw         |
| Max. Torque: | 255/300 N.m/rpm     |
| MSRP:        | RMB 99,800-192,800  |
|              |                     |