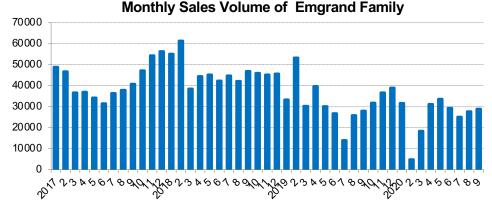

#### **Annual Sales Vol & Market Share**

**New Emgrand Family** 

• Emgrand, Emgrand EV, Emgrand GS, Emgrand Gse, Emgrand GL, Emgrand GL PHEV

GEELY

- A total of 227,910(-18% YOY) unit sales volume in Jan Sep 2020
- Emgrand remains one of the best selling sedan models in China(Rank #7 in 1Q20)