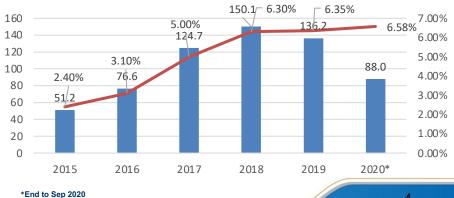

#### **Annual Sales Vol & Market Share**

**New Emgrand Family** 

• Emgrand, Emgrand EV, Emgrand GS, Emgrand Gse, Emgrand GL, Emgrand GL PHEV

GEELY

- A total of 227,910(-18% YOY) unit sales volume in Jan Sep 2020
- Emgrand remains one of the best selling sedan models in China(Rank #7 in 1Q20)